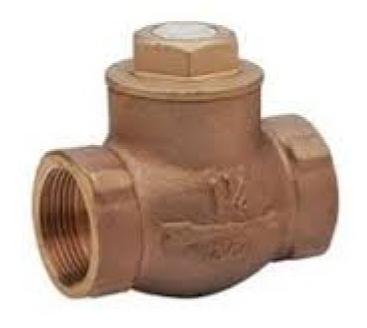

# PRESSURE BRAND BRONZE HORIZONTAL LIFT CHECK VALVE HEAVY, SCREWED

#### PRODUCT DESCRIPTION

 Product : 'PRESSURE' Bronze Horizontal Lift Check Valve

• Type of Pattern : Heavy Pattern

Body Material cum Standard : GM (IS:318 Gr.LTB2)

Description : Screwed in CoverType of Seat : Integral seat

• Type of Disc: Renewable disc Trim: Cu-Alloy

• End Details: Screwed Female BSP threads to BS 21.