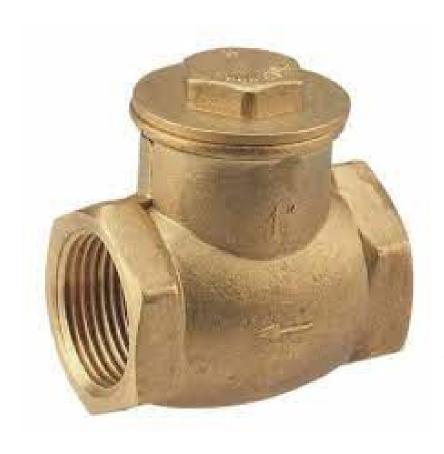

## PRESSURE BRAND BRASS SWING CHECK VALVE SCREWED

#### **PRODUCT DESCRIPTION**

• Product: PRESSURE Brass Swing Check Valve

Body Material : BrassType of Disc : Brass

• End Details: Screwed ends with BSP Parallel Threads

HSN 84818090

#### **MATERIALS OF CONSTRUCTION**

| Components | Materials | Specifications |
|------------|-----------|----------------|
| Cover      | Brass     | _              |
| Body       | Brass     | _              |
| Hinge Pin  | Brass     | _              |
| Disc       | Brass     | _              |