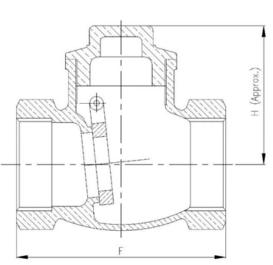

#### **DIMENSIONS (IN MM)**

| Size | F  | Н  |
|------|----|----|
| 15   | 47 | 33 |
| 20   | 55 | 34 |
| 25   | 61 | 43 |